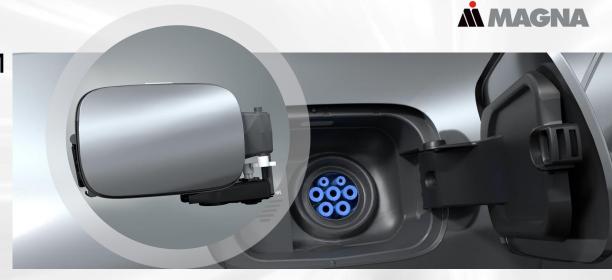

## SmartAccess™ Power Charge Flap

Automated charging flap that allows for easy access to the vehicles charging socket improving the customers experience.

## Competitive advantages/differentiators

- · Increased comfort and convenience for consumers of electric vehicles
- Intelligent capacitive entry solution available with false trigger protection
- · Actuator & gesture opening projects in predevelopment

- Available in multiple opening movements
- Available lighting, locking and HMI opening features
- · New plug in system design that increases the protection and robustness of the Power Charging System